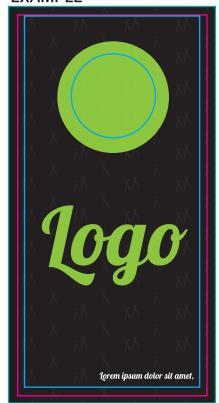

## **EXAMPLE**



## **NOTES:**

Please rasterize all type and keep all critical art within the cyan lines.

If you are going to create a board with a hole design, please make hole accent as large as possible with enough bleed outside of blue line.

Magenta is where our material will be cut.

Green line shows external bleed and should not have any critical art near it.

```
# Include 1/8th bleed in art
setup?:
-YES
# Spot color match ability?
-YFS
# Edge to edge printing?
-YES
# Imprintable areas
-FACE OF BOARD
# Imprint Variations:
-VINYL, CMYK + WHITE VINYL
# Product base colors:
-WHITF
          SAFE ZONE
          CUTLINE
          BI FFD
```