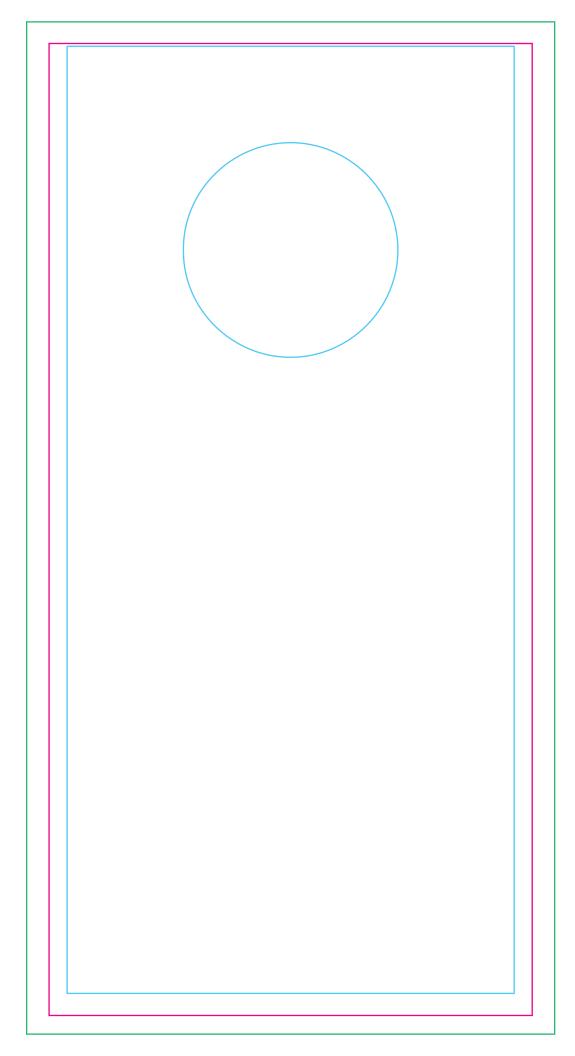

## **NOTES:**

Please rasterize all type and keep all critical art within the cyan lines.

If you are going to create a board with a hole design, please make hole accent as large as possible with enough bleed outside of blue line.

Magenta is where our material will be cut.

Green line shows external bleed and should not have any critical art near it.

```
# Include 1/8th bleed in art
setup?:
-YES
# Spot color match ability?
-YFS
# Edge to edge printing?
-YES
# Imprintable areas
-FACE OF BOARD
# Imprint Variations:
-VINYL, CMYK + WHITE VINYL
# Product base colors:
-WHITF
          SAFE ZONE
          CUTLINE
          BI FFD
```